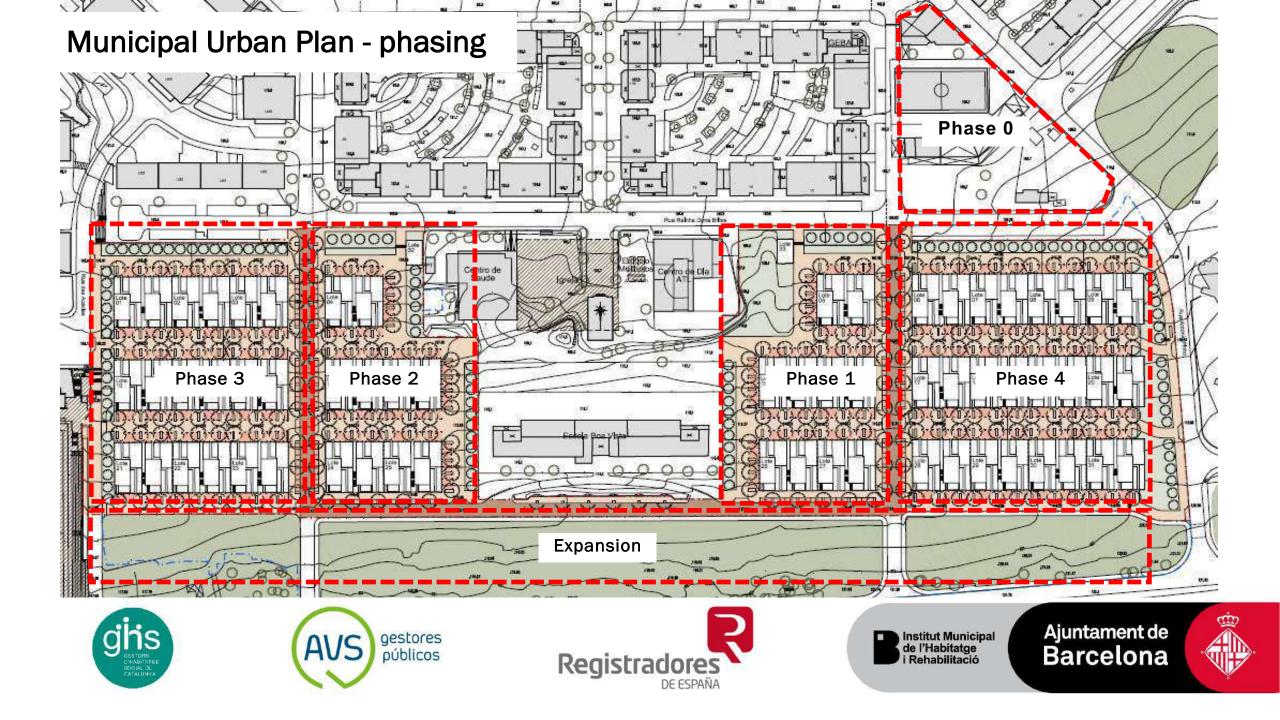

articipative methodology for the definition of urban and architectural projects;
- 7. Developing and enforcing the principles of energy and environment efficiency defined in the 'eco-district' action plan;
- 8. Developing and enforcing the principles of 'District 30' (pedestrian priority) classification given to Boavista;
- 9. Developing and enforcing the principles of **post-'PER'** social housing (90s large scale housing programme), namely in responses to subjects such as:
  - a) exploration and maintenance costs control,
  - b) high housing quality and comfort,
  - c) reduced communal parts management needs,
  - d) accessibility for elderly and disabled,

- a) promote neighbourly relations,
- b) social and cultural integration,
- c) house adaptability to family natural growth.

























#### The Sustainability Factors



**Economic** - Despite the apparent complexity of the built form, the project is highly rationalised. The material palette is very concise and proposes to deploy a very well established set of construction techniques of practical and rapid execution. The choice of materials took into account construction costs as well as maintenance costs.



**Accessibility** - The project takes advantage of the existing topography of the site by setting out two distinct levels of access at street level, providing step-free access to 80% of the residential units. Innovative bathroom design was adopted in order to ensure full accessibility and flexibility in less constructed areas.



**Ecological** - The fragmented architectural form provides the resident