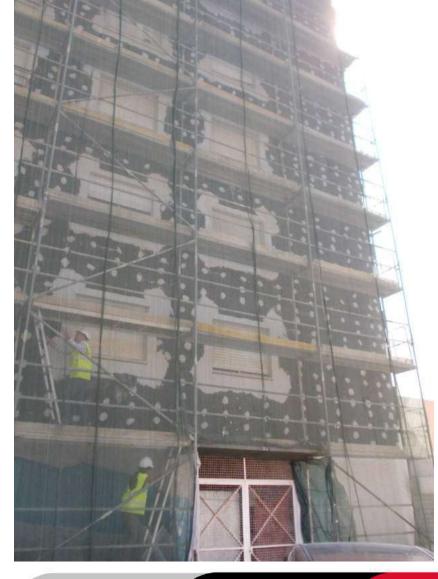

er layer of cork insulation** with a non-cement mortar which, in addition to **solving the afore-mentioned issues**, would allow for an **improvement of the effiency of the façades**, and **reduce future maintenance costs**.

In one of the buildings, several tests to the system have taken place in order to guarantee quality and the best investment choice.

After a public competition to select the contractor, more than 20.000m2 of this ecological solution were applied.

A second proposal consisted of the replacement of the previously inefficient windows by more than 3,000 (4,000m2) new eco-efficient windows with regulated ventilation.





















#### Coating and ecological insulation of façades

ETIC System final cost of 38€/m2 (Buildings 11/18 and 19/26: > 400 houses)

















#### Efficient window with regulated ventilation

1.2x1.1m window (all works): 258€

Ventilation unit: 40€ (>3,000 new windows and >4,000m2)

















Monitoring study and reports on housing comfort impact and energy consumptions before, during and after the interventions.

In March 2013 in 6 flats, Lisboa E-Nova installed equipment designed to continuously measure electricity consumption and environmental temperature and relative humidity.

The 6 flats were chosen according to varied typology and positioning, although the existence of a computer and internet connection to communicate results was a conditioning factor. It is important to note that of the 6 residents, Sandra's flat is on the ground floor and its walls had not undergone intervention by the ETIC system.

These me