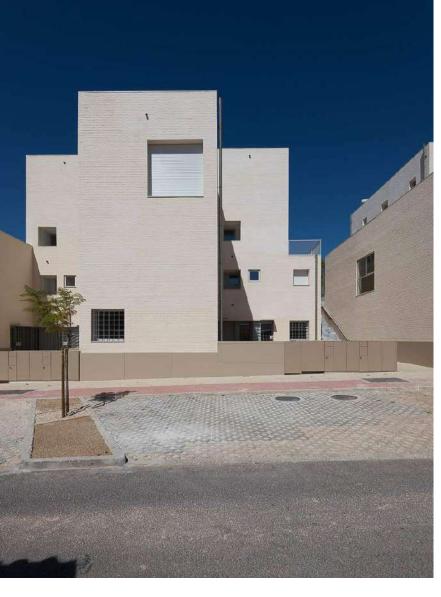

rs



FULLY ACCESSIBLE SHOWER AREA WITH INSET FLOOR DRAIN



















#### Typological evolution

















| Module and House Units area and cost | nº | Area<br>(m2) | %     | construction<br>cost |
|--------------------------------------|----|--------------|-------|----------------------|
| House Units with 1+1 Bedrooms        | 3  | 65           | 23,6% | 39 741 €             |
| House Units with 2+1 Bedrooms        | 4  | 75           | 36,5% | 46 087 €             |
| House Units with 3+1 Bedrooms        | 2  | 102          | 24,8% | 62 467 €             |
| House Units with 4+1 Bedrooms        | 1  | 121          | 14,6% | 73 836 €             |

TOTAL 10 824 504 735 €

€ / m2 612 €

Average Cost / House Unit 50 473 €