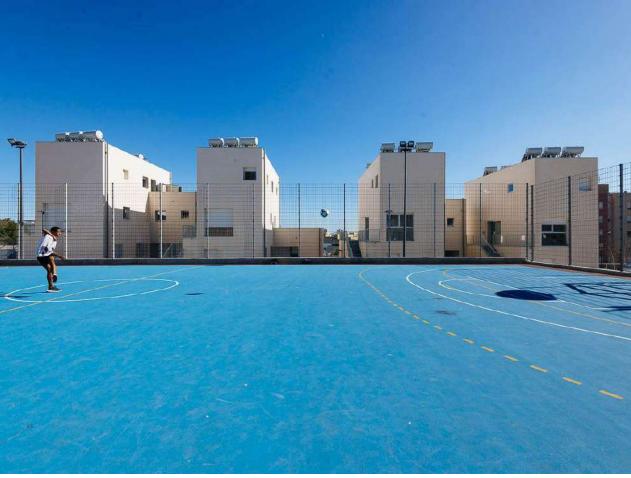

WITH INSET FLOOR DRAIN



















#### Typological evolution

















| Module and House Units area and cost | nº | Area<br>(m2) | %     | construction<br>cost |
|--------------------------------------|----|--------------|-------|----------------------|
| House Units with 1+1 Bedrooms        | 3  | 65           | 23,6% | 39 741 €             |
| House Units with 2+1 Bedrooms        | 4  | 75           | 36,5% | 46 087 €             |
| House Units with 3+1 Bedrooms        | 2  | 102          | 24,8% | 62 467 €             |
| House Units with 4+1 Bedrooms        | 1  | 121          | 14,6% | 73 836 €             |

TOTAL 10 824 504 735 €

€ / m2 612 €

Average Cost / House Unit 50 473 €