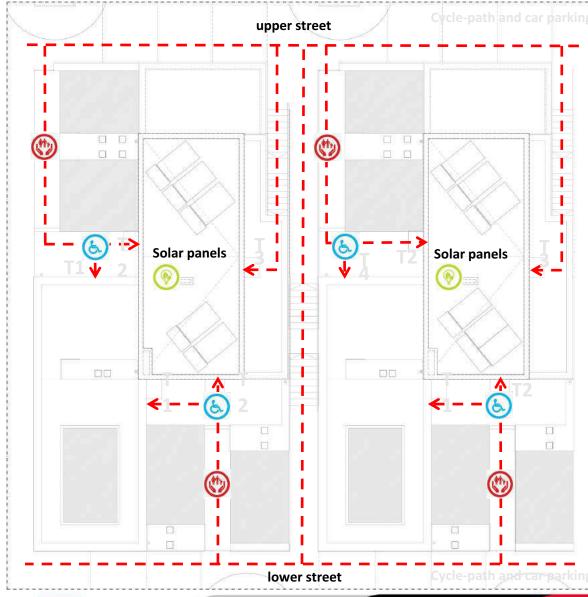

### **Ground level**



- 1 Living Room
- 2 Kitchen
- 3 Bedroom
- 4 Bathroom
- 5 Drying room
- 6 Terrace
- 7 Convertible room
- T1 1 Bedroom Unit, etc.







6

2

4

1

6



#### 1st floor plan



- 1 Living Room
- 2 Kitchen
- 3 Bedroom
- 4 Bathroom
- 5 Drying room
- 6 Terrace
- 7 Convertible room
- T1 1 Bedroom Unit, etc.









upper street



Ajuntament de Barcelona



#### 2nd floor plan



- 1 Living Room
- 2 Kitchen
- 3 Bedroom
- 4 Bathroom
- 5 Drying room
- 6 Terrace
- 7 Convertible room
- T1 1 Bedroom Unit, etc.







6



upper street



#### 3rd floor plan



- 1 Living Room
- 2 Kitchen
- 3 Bedroom
- 4 Bathroom
- 5 Drying room
- 6 Terrace
- 7 Convertible room
- T1 1 Bedroom Unit, etc.









3

4

T3 2nd level



3

T3 2nd

level

6





#### Top view























## Acessibility and reuse of waters



FULLY ACCESSIBLE SHOWER AREA WITH INSET FLOOR DRAIN



















#### Typological evolution

















| Module and House Units area and cost | nº | Area<br>(m2) | %     | construction<br>cost |
|--------------------------------------|----|--------------|-------|----------------------|
| House Units with 1+1 Bedrooms        | 3  | 65           | 23,6% | 39 741 €             |
| House Units with 2+1 Bedrooms        | 4  | 75           | 36,5% | 46 087 €             |
| House Units with 3+1 Bedrooms        | 2  | 102          | 24,8% | 62 467 €             |
| House Units with 4+1 Bedrooms        | 1  | 121          | 14,6% | 73 836 €             |

TOTAL 10 824 504 735 €

€ / m2 612 €

Average Cost / House Unit 50 473 €