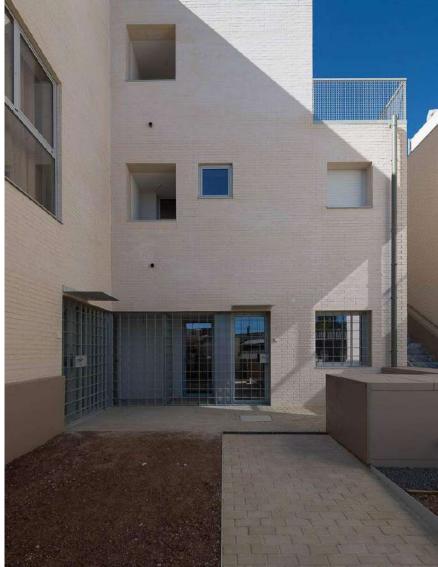

FULLY ACCESSIBLE SHOWER AREA WITH INSET FLOOR DRAIN



















#### Typological evolution

















| Module and House Units area and cost | nº | Area<br>(m2) | %     | construction<br>cost |
|--------------------------------------|----|--------------|-------|----------------------|
| House Units with 1+1 Bedrooms        | 3  | 65           | 23,6% | 39 741 €             |
| House Units with 2+1 Bedrooms        | 4  | 75           | 36,5% | 46 087 €             |
| House Units with 3+1 Bedrooms        | 2  | 102          | 24,8% | 62 467 €             |
| House Units with 4+1 Bedrooms        | 1  | 121          | 14,6% | 73 836 €             |

TOTAL 10 824 504 735 €

€ / m2 612 €

Average Cost / House Unit 50 473 €