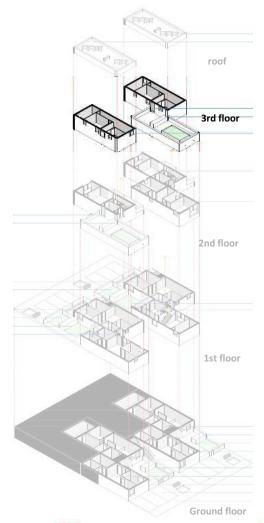

terrace.

This way, the project achieves 80% level access.













#### **Solar Panels**

The taller volumes will be crowned by individual solar panels that will supply the hot water for each unit.

















#### **Ground level**



- 1 Living Room
- 2 Kitchen
- 3 Bedroom
- 4 Bathroom
- 5 Drying room
- 6 Terrace
- 7 Convertible room
- T1 1 Bedroom Unit, etc.







6

2

4

1

6



#### 1st floor plan



- 1 Living Room
- 2 Kitchen
- 3 Bedroom
- 4 Bathroom
- 5 Drying room
- 6 Terrace
- 7 Convertible room
- T1 1 Bedroom Unit, etc.









upper street



Ajuntament de Barcelona



#### 2nd floor plan



- 1 Living Room
- 2 Kitchen
- 3 Bedroom
- 4 Bathroom
- 5 Drying room
- 6 Terrace
- 7 Convertible room
- T1 1 Bedroom Unit, etc.







6



upper street



#### 3rd floor plan



- 1 Living Room
- 2 Kitchen
- 3 Bedroom
- 4 Bathroom
- 5 Drying room
- 6 Terrace
- 7 Convertible room
- T1 1 Bedroom Unit, etc.









3

4

T3 2nd level



3

T3 2nd

level

6





#### Top view























## Acessibility and reuse of waters



FULLY ACCESSIBLE SHOWER AREA WITH INSET FLOOR DRAIN



















#### Typological evolution

















| Module and House Units area and cost | nº | Area<br>(m2) | %     | construction<br>cost |
|--------------------------------------|----|--------------|-------|----------------------|
| House Units with 1+1 Bedrooms        | 3  | 65           | 23,6% | 39 741 €             |
| House Units with 2+1 Bedrooms        | 4  | 75           | 36,5% | 46 087 €             |
| House Units with 3+1 Bedrooms        | 2  | 102