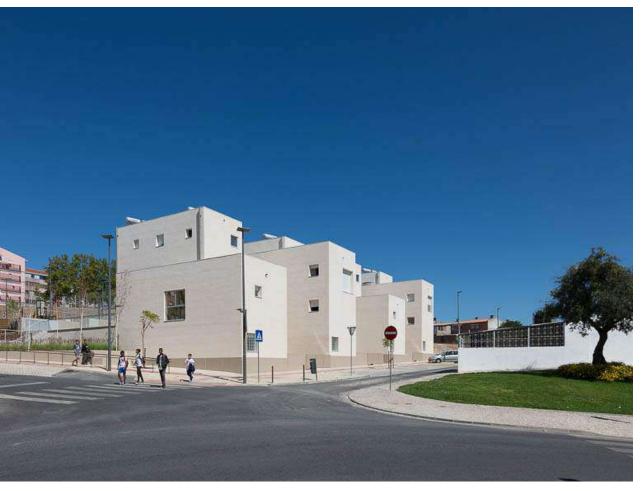

reuse of waters



FULLY ACCESSIBLE SHOWER AREA WITH INSET FLOOR DRAIN



















#### Typological evolution

















| Module and House Units area and cost | nº | Area<br>(m2) | %     | construction<br>cost |
|--------------------------------------|----|--------------|-------|----------------------|
| House Units with 1+1 Bedrooms        | 3  | 65           | 23,6% | 39 741 €             |
| House Units with 2+1 Bedrooms        | 4  | 75           | 36,5% | 46 087 €             |
| House Units with 3+1 Bedrooms        | 2  | 102          | 24,8% | 62 467 €             |
| House Units with 4+1 Bedrooms        | 1  | 121          | 14,6% | 73 836 €             |

TOTAL 10 824 504 735 €

€ / m2 612 €

Average Cost / House Unit 50 473 €