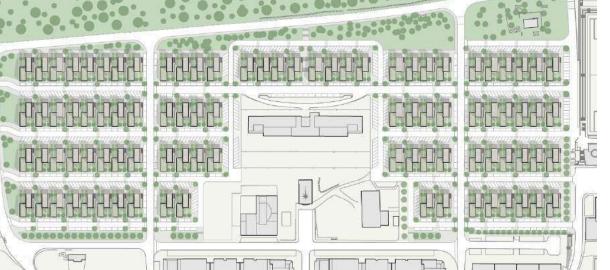

6

2

4

1

6



#### 1st floor plan



- 1 Living Room
- 2 Kitchen
- 3 Bedroom
- 4 Bathroom
- 5 Drying room
- 6 Terrace
- 7 Convertible room
- T1 1 Bedroom Unit, etc.









upper street



Ajuntament de Barcelona



#### 2nd floor plan



- 1 Living Room
- 2 Kitchen
- 3 Bedroom
- 4 Bathroom
- 5 Drying room
- 6 Terrace
- 7 Convertible room
- T1 1 Bedroom Unit, etc.







6



upper street



#### 3rd floor plan



- 1 Living Room
- 2 Kitchen
- 3 Bedroom
- 4 Bathroom
- 5 Drying room
- 6 Terrace
- 7 Convertible room
- T1 1 Bedroom Unit, etc.









3

4

T3 2nd level



3

T3 2nd

level

6





#### Top view























## Acessibility and reuse of waters



FULLY ACCESSIBLE SHOWER AREA WITH INSET FLOOR DRAIN



















#### Typological evolution

















| Module and House Units area and cost | nº | Area<br>(m2) | %     | construction<br>cost |
|--------------------------------------|----|--------------|-------|----------------------|
| House Units with 1+1 Bedrooms        | 3  | 65           | 23,6% | 39 741 €             |
| House Units with 2+1 Bedrooms        | 4  | 75           | 36,5% | 46 087 €             |
| House Units with 3+1 Bedrooms        | 2  | 102          | 24,8% | 62 467 €             |
| House Units with 4+1 Bedrooms        | 1  | 121          | 14,6% | 73 836 €             |

TOTAL 10 824 504 735 €

€ / m2 612 €

Average Cost / House Unit 50 473 €