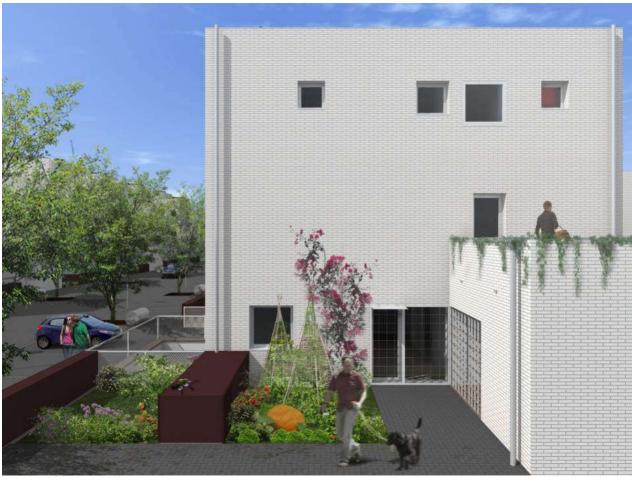

## Acessibility and reuse of waters



FULLY ACCESSIBLE SHOWER AREA WITH INSET FLOOR DRAIN



















#### Typological evolution

















| Module and House Units area and cost | nº | Area<br>(m2) | %     | construction<br>cost |
|--------------------------------------|----|--------------|-------|----------------------|
| House Units with 1+1 Bedrooms        | 3  | 65           | 23,6% | 39 741 €             |
| House Units with 2+1 Bedrooms        | 4  | 75           | 36,5% | 46 087 €             |
| House Units with 3+1 Bedrooms        | 2  | 102          | 24,8% | 62 467 €             |
| House Units with 4+1 Bedrooms        | 1  | 121          | 14,6% | 73 836 €             |

TOTAL 10 824 504 735 €

€ / m2 612 €

Average Cost / House Unit 50 473 €