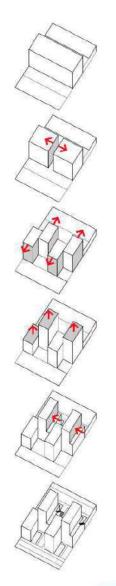

pre-planned and tenant affordable additional bedroom in order to meet long term suitability.









#### Massing

Starting from the solid bar running the full width of the plot, we broke it in two halves, opening a gap in the middle of the plot for urban pedestrian passage. Each half is then further broken into halves, generating four volumes.

Each volume is shifted away and towards the street either side, with the staggered arrangement generating two small plazas on each side of the plot, along each street. Vertical adjustments are made to accommodate the required volume and areas creating a variety of roof levels amongst the four volumes.

Lastly, horizontal adjustments create the external access into the upper units, correcting the volumes and areas to meet the brief requirements.













Τ4

#### Water

Rain water is collected from the roof surfaces and stored in individual water tanks located within each allotment.

These masonry elements are integrated in the design of boundaries and thresholds that define the territories of the public space of the street and communal outdoor space of the allotments.











#### Insolation

The fragmented massing allows for solar penetration to all units. All units have multiple aspects and orientation benefiting from good solar exposure.













#### **Allotments**

Each residential unit will have direct access to an allotment. Resulting from the access and topographical strategy, 80% of the units will have their allotment acting as a front garden.

The two elevated 3-bedroom residences occupying the taller volumes