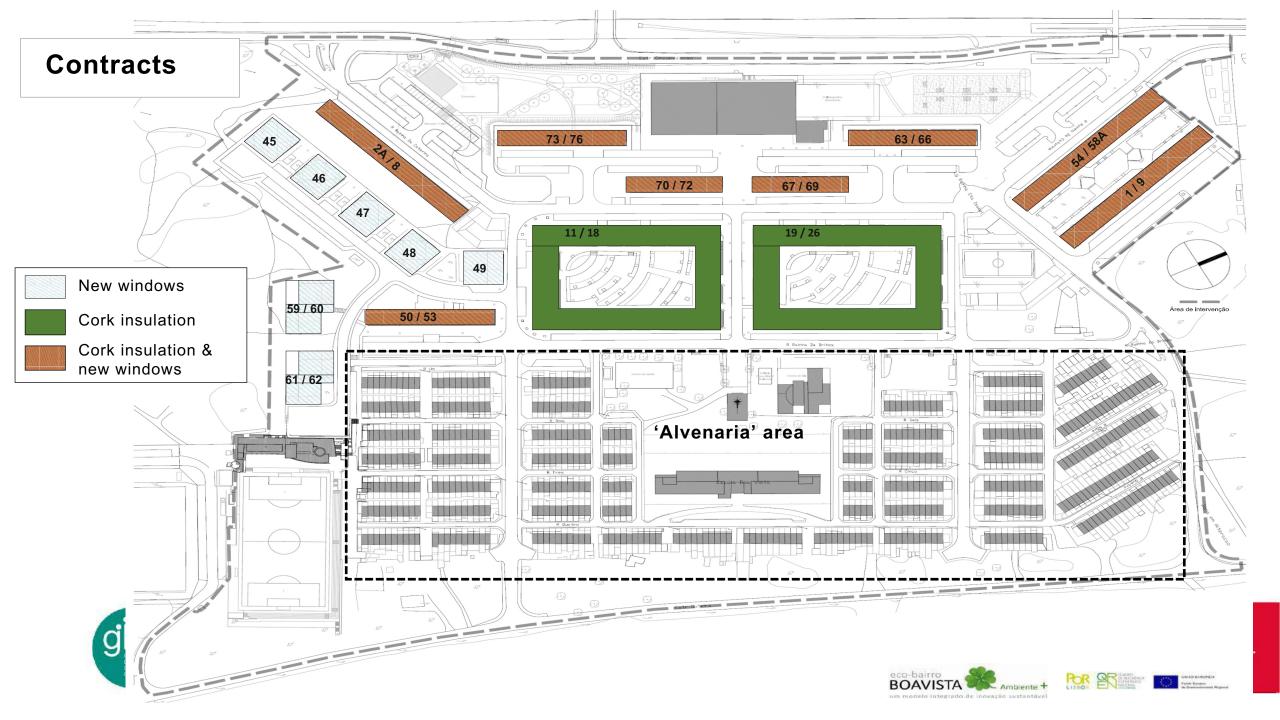

| 12.5 and 12.6                                                                                                     | 162.000,00€           | 4%  |

4.390.144,33 €











## $\#\mathbf{1}$ Residential buildings renewal

Improvement of environmental performance. All studies, project design and testing were supported by E-Nova and LNEC. All completed works:

- a) Coating and complete ecological insulation of façades: lots 11/18.
- b) Coating and complete ecological insulation of façades: lots 19/26.
- c) Efficient windows: lots 1/9, 2A, 8, 45/49, 54/58A, and 59A/62D.
- **d)** Coating and ecological insulation of blind gables: lots 1, 9, 2A, 8, 50, 53, 54, 58A, 63, 66, 67, 69, 70, 72, 73 and 76.
- e) Efficient windows: lots 50/53, 63/66, 67/69, 70/72 and 73/76.











#### Improvement of buildings' environmental efficiency

Even in the more recent flats, one of the more common of the inhabitants' complaints includes **cold**, **humidity** and **flooding**, and evidence of cracks/fissures in the façades of these buildings has been confirmed.

As a response to these problems, support was requested from Lisboa E-Nova (Municipal Energy and Environment Agency) and LNEC (National Civil Engineering Laboratory).

The proposed solutions were the application of an **outer layer of cork insulation** with a non-cement mortar which, in addition to **solving the afore-mentioned issues**, would allow for an **improvement of the effiency of the façades**, and **reduce future maintenance costs**.

In one of the buildings, several tests to the system have taken place i