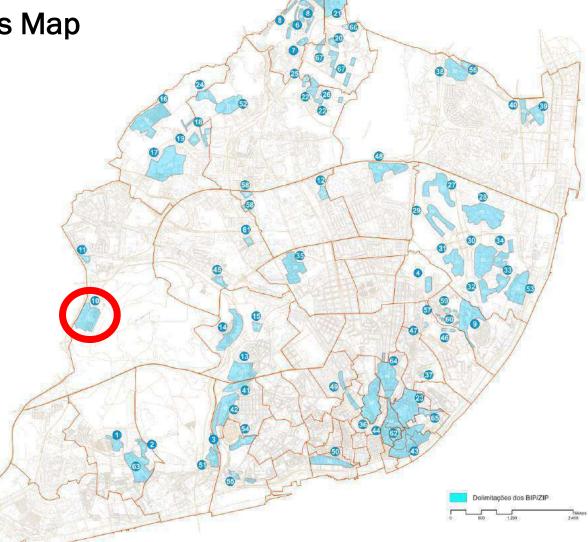

**Priority Intervention Districts Map** 

on the Lisbon Master Plan



#### Carta dos BIP/ZIP Bairros e Zonas de Intervenção Prioritária de Lisboa

| 1   | Escalate da Apada