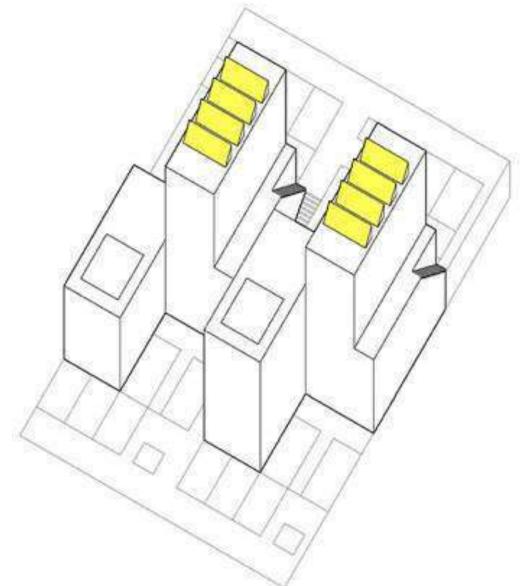

jacent flat roof of neighbouring units of the lower volumes. This stategy promotes usability whilst contributing to urban and social sustainability.



Cultivable plots









#### Access

The project takes advantage of the existing topography in order to maximise level access into the residential units. Each plot has two levels of access, one from each street bounding each plot.

As a strategy, all seven single level units alongside the 4-bedroom unit are located at one of the street levels.

The three bedroom units are accessed via external steps and through a private elevated terrace.

This way, the project achieves 80% level access.













#### **Solar Panels**

The taller volumes will be crowned by individual solar panels that will supply the hot water for each unit.

















#### **Ground level**



- 1 Living Room
- 2 Kitchen
- 3 Bedroom
- 4 Bathroom
- 5 Drying room
- 6 Terrace
- 7 Convertible room
- T1 1 Bedroom Unit, etc.







6

2

4

1

6



#### 1st floor plan



- 1 Living Room
- 2 Kitchen
- 3 Bedroom
- 4 Bathroom
- 5 Drying room
- 6 Terrace
- 7 Convertible room
- T1 1 Bedroom Unit, etc.









upper street



Ajuntament de Barcelona



#### 2nd floor plan



- 1 Living Room
- 2 Kitchen
- 3 Bedroom
- 4 Bathroom
- 5 Drying room
- 6 Terrace
- 7 Convertible room
- T1 1 Bedroom Unit, etc.







6



upper street



#### 3rd floor plan



- 1 Living Room
- 2 Kitchen
- 3 Bedroom
- 4 Bathroom
- 5 Drying room
- 6 Terrace
- 7 Convertible room
- T1 1 Bedroom Unit, etc.









3

4

T3 2nd level



3

T3 2nd

level

6





#### Top view