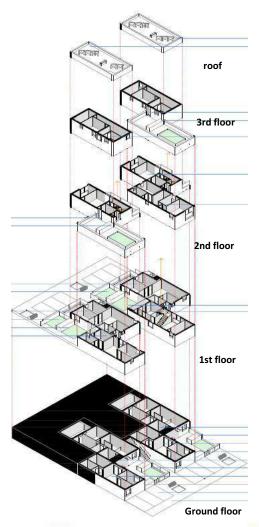

.

















#### **Ground level**



- 1 Living Room
- 2 Kitchen
- 3 Bedroom
- 4 Bathroom
- 5 Drying room
- 6 Terrace
- 7 Convertible room
- T1 1 Bedroom Unit, etc.







6

2

4

1

6



#### 1st floor plan



- 1 Living Room
- 2 Kitchen
- 3 Bedroom
- 4 Bathroom
- 5 Drying room
- 6 Terrace
- 7 Convertible room
- T1 1 Bedroom Unit, etc.









upper street



Ajuntament de Barcelona



#### 2nd floor plan



- 1 Living Room
- 2 Kitchen
- 3 Bedroom
- 4 Bathroom
- 5 Drying room
- 6 Terrace
- 7 Convertible room
- T1 1 Bedroom Unit, etc.







6



upper street



#### 3rd floor plan



- 1 Living Room
- 2 Kitchen
- 3 Bedroom
- 4 Bathroom
- 5 Drying room
- 6 Terrace
- 7 Convertible room
- T1 1 Bedroom Unit, etc.









3

4

T3 2nd level



3

T3 2nd

level

6





#### Top view























## Acessibility and reuse of waters



FULLY ACCESSIBLE SHOWER AREA WITH INSET FLOOR DRAIN



















#### Typological evolution

















| Module and House Units area and cost | nº | Area<br>(m2) | %     | construction<br>cost |
|--------------------------------------|----|--------------|-------|----------------------|
| House Units with 1+1 Bedrooms        | 3  | 65           | 23,6% | 39 741 €             |
| House Units with 2+1 Bedrooms        | 4  | 75           | 36,5% | 46 087 €             |
| House Units with 3+1 Bedrooms        | 2  | 102          | 24,8% | 62 467 €             |
| House Units with 4+1 Bedrooms        | 1  | 121          | 14,6% | 73 836 €             |

TOTAL 10 824 504 735 €

€ / m2 612 €

Average Cost / House Unit 50 473