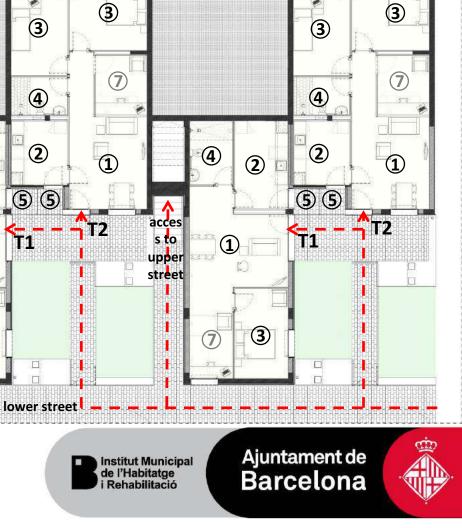

ts









#### Access

The project takes advantage of the existing topography in order to maximise level access into the residential units. Each plot has two levels of access, one from each street bounding each plot.

As a strategy, all seven single level units alongside the 4-bedroom unit are located at one of the street levels.

The three bedroom units are accessed via external steps and through a private elevated terrace.

This way, the project achieves 80% level access.













#### **Solar Panels**

The taller volumes will be crowned by individual solar panels that will supply the hot water for each unit.

















#### **Ground level**



- 1 Living Room
- 2 Kitchen
- 3 Bedroom
- 4 Bathroom
- 5 Drying room
- 6 Terrace
- 7 Convertible room
- T1 1 Bedroom Unit, etc.







6

2

4

1

6



#### 1st floor plan



- 1 Living Room
- 2 Kitchen
- 3 Bedroom
- 4 Bathroom
- 5 Drying room
- 6 Terrace
- 7 Convertible room
- T1 1 Bedroom Unit, etc.









upper street



Ajuntament de Barcelona



#### 2nd floor plan



- 1 Living Room
- 2 Kitchen
- 3 Bedroom
- 4 Bathroom
- 5 Drying room
- 6 Terrace
- 7 Convertible room
- T1 1 Bedroom Unit, etc.







6



upper street



#### 3rd floor plan



- 1 Living Room
- 2 Kitchen
- 3 Bedroom
- 4 Bathroom
- 5 Drying room
- 6 Terrace
- 7 Convertible room
- T1 1 Bedroom Unit, etc.









3

4

T3 2nd level



3

T3 2nd

level

6





#### Top view























## Acessibility and reuse of waters



FULLY ACCESSIBLE SHOWER AREA WITH INSET FLOOR DRAIN



















#### Typological evolution

















|