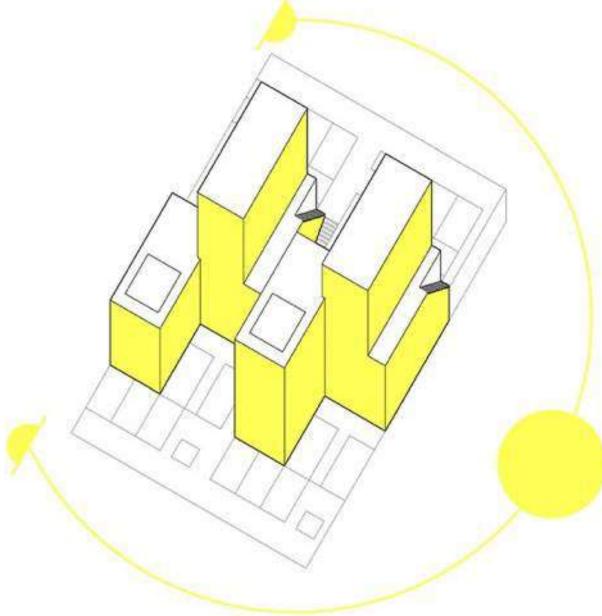

cal adjustments are made to accommodate the required volume and areas creating a variety of roof levels amongst the four volumes.

Lastly, horizontal adjustments create the external access into the upper units, correcting the volumes and areas to meet the brief requirements.













Τ4

#### Water

Rain water is collected from the roof surfaces and stored in individual water tanks located within each allotment.

These masonry elements are integrated in the design of boundaries and thresholds that define the territories of the public space of the street and communal outdoor space of the allotments.











#### Insolation

The fragmented massing allows for solar penetration to all units. All units have multiple aspects and orientation benefiting from good solar exposure.













#### **Allotments**

Each residential unit will have direct access to an allotment. Resulting from the access and topographical strategy, 80% of the units will have their allotment acting as a front garden.

The two elevated 3-bedroom residences occupying the taller volumes will have their allotments on the adjacent flat roof of neighbouring units of the lower volumes. This stategy promotes usability whilst contributing to urban and social sustainability.



Cultivable plots









#### Access

The project takes advantage of the existing topography in order to maximise level access into the residential units. Each plot has two levels of access, one from each street bounding each plot.

As a strategy, all seven single level units alongside the 4-bedroom unit are located at one of the st