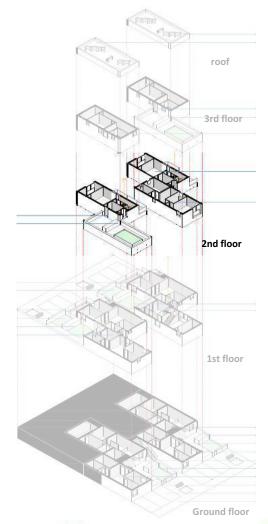

n single level units alongside the 4-bedroom unit are located at one of the street levels.

The three bedroom units are accessed via external steps and through a private elevated terrace.

This way, the project achieves 80% level access.













#### **Solar Panels**

The taller volumes will be crowned by individual solar panels that will supply the hot water for each unit.

















#### **Ground level**



- 1 Living Room
- 2 Kitchen
- 3 Bedroom
- 4 Bathroom
- 5 Drying room
- 6 Terrace
- 7 Convertible room
- T1 1 Bedroom Unit, etc.







6

2

4

1

6



#### 1st floor plan



- 1 Living Room
- 2 Kitchen
- 3 Bedroom
- 4 Bathroom
- 5 Drying room
- 6 Terrace
- 7 Convertible room
- T1 1 Bedroom Unit, etc.









upper street



Ajuntament de Barcelona



#### 2nd floor plan



- 1 Living Room
- 2 Kitchen
- 3 Bedroom
- 4 Bathroom
- 5 Drying room
- 6 Terrace
- 7 Convertible room
- T1 1 Bedroom Unit, etc.







6



upper street



#### 3rd floor plan



- 1 Living Room
- 2 Kitchen
- 3 Bedroom
- 4 Bathroom
- 5 Drying room
- 6 Terrace
- 7 Convertible room
- T1 1 Bedroom Unit, etc.









3

4

T3 2nd level



3

T3 2nd

level

6





#### Top view























## Acessibility and reuse of waters



FULLY ACCESSIBLE SHOWER AREA WITH INSET FLOOR DRAIN



















#### Typological evolution

















| Module and House Units area and cost | nº | Area<br>(m2) | %     | construction<br>cost |
|--------------------------------------|----|--------------|-------|----------------------|
| House Units with 1+1 Bedrooms        | 3  | 65           |