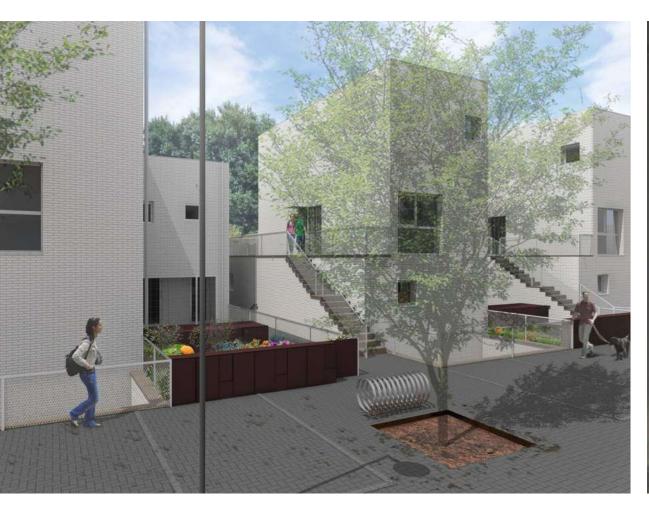

essibility and reuse of waters



FULLY ACCESSIBLE SHOWER AREA WITH INSET FLOOR DRAIN



















#### Typological evolution

















| Module and House Units area and cost | nº | Area<br>(m2) | %     | construction<br>cost |
|--------------------------------------|----|--------------|-------|----------------------|
| House Units with 1+1 Bedrooms        | 3  | 65           | 23,6% | 39 741 €             |
| House Units with 2+1 Bedrooms        | 4  | 75           | 36,5% | 46 087 €             |
| House Units with 3+1 Bedrooms        | 2  | 102          | 24,8% | 62 467 €             |
| House Units with 4+1 Bedrooms        | 1  | 121          | 14,6% | 73 836 €             |

TOTAL 10 824 504 735 €

€ / m2 612 €

Average Cost / House Unit 50 473 €