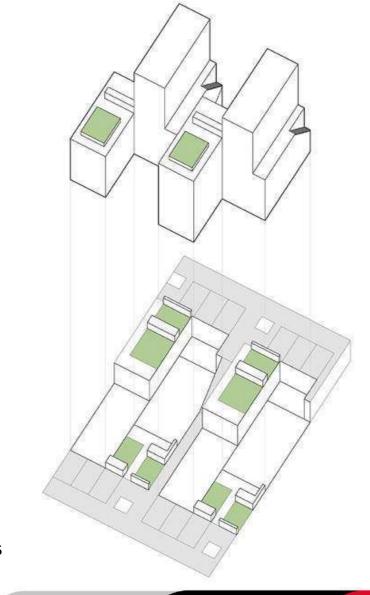

he design of boundaries and thresholds that define the territories of the public space of the street and communal outdoor space of the allotments.











#### Insolation

The fragmented massing allows for solar penetration to all units. All units have multiple aspects and orientation benefiting from good solar exposure.













#### **Allotments**

Each residential unit will have direct access to an allotment. Resulting from the access and topographical strategy, 80% of the units will have their allotment acting as a front garden.

The two elevated 3-bedroom residences occupying the taller volumes will have their allotments on the adjacent flat roof of neighbouring units of the lower volumes. This stategy promotes usability whilst contributing to urban and social sustainability.



Cultivable plots









#### Access

The project takes advantage of the existing topography in order to maximise level access into the residential units. Each plot has two levels of access, one from each street bounding each plot.

As a strategy, all seven single level units alongside the 4-bedroom unit are located at one of the street levels.

The three bedroom units are accessed via external steps and through a private elevated terrace.

This way, the project achieves 80% level access.













#### **Solar Panels**

The taller volumes will be crowned by individual solar panels that will supply the hot water for each unit.

















#### **Ground level**



- 1 Living Room
- 2 Kitchen
- 3 Bedroom
- 4 Bathroom
- 5 Drying room
- 6 Terrace
- 7 Convertible room
- T1 1 Bedroom