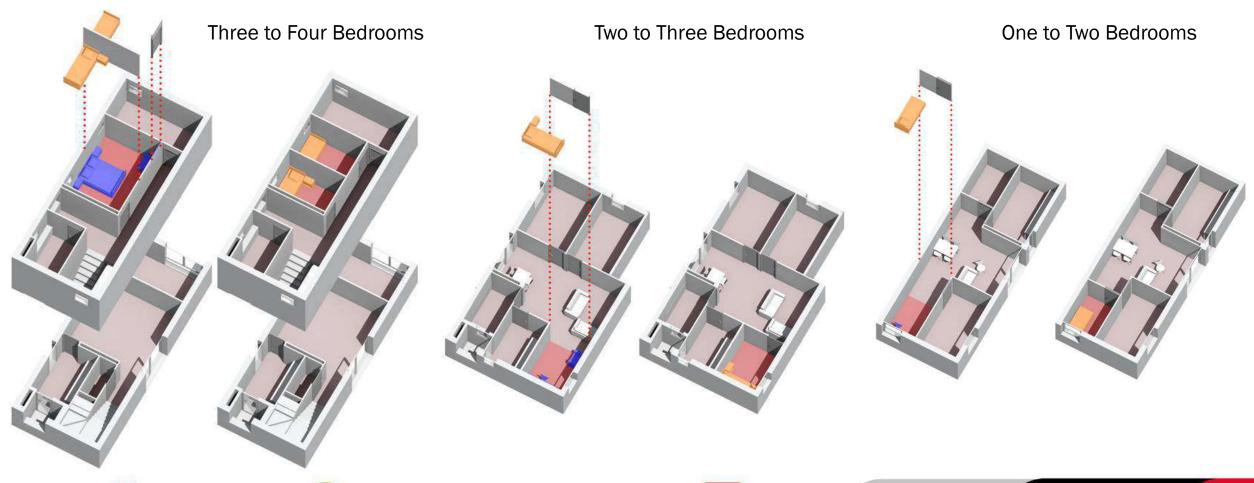

Unit, etc.







6

2

4

1

6



#### 1st floor plan



- 1 Living Room
- 2 Kitchen
- 3 Bedroom
- 4 Bathroom
- 5 Drying room
- 6 Terrace
- 7 Convertible room
- T1 1 Bedroom Unit, etc.









upper street



Ajuntament de Barcelona



#### 2nd floor plan



- 1 Living Room
- 2 Kitchen
- 3 Bedroom
- 4 Bathroom
- 5 Drying room
- 6 Terrace
- 7 Convertible room
- T1 1 Bedroom Unit, etc.







6



upper street



#### 3rd floor plan



- 1 Living Room
- 2 Kitchen
- 3 Bedroom
- 4 Bathroom
- 5 Drying room
- 6 Terrace
- 7 Convertible room
- T1 1 Bedroom Unit, etc.









3

4

T3 2nd level



3

T3 2nd

level

6





#### Top view























## Acessibility and reuse of waters



FULLY ACCESSIBLE SHOWER AREA WITH INSET FLOOR DRAIN



















#### Typological evolution

















| Module and House Units area and cost | nº | Area<br>(m2) | %     | construction<br>cost |
|--------------------------------------|----|--------------|-------|----------------------|
| House Units with 1+1 Bedrooms        | 3  | 65           | 23,6% | 39 741 €             |
| House Units with 2+1 Bedrooms        | 4  | 75           | 36,5% | 46 087 €             |
| House Units with 3+1 Bedrooms        | 2  | 102          | 24,8% | 62 467 €             |
| House Units with 4+1 Bedrooms        | 1  | 121          | 14,6% | 73 836 €             |

TOTAL 10 824 504 735 €

€ / m2 612 €

Average Cost / House Unit 50 473 €