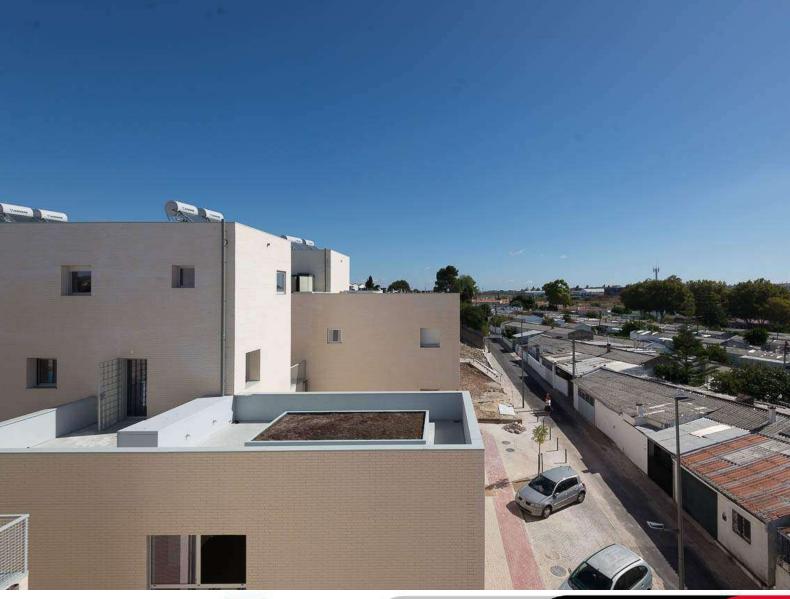

IBLE SHOWER AREA WITH INSET FLOOR DRAIN



















#### Typological evolution

















| Module and House Units area and cost | nº | Area<br>(m2) | %     | construction<br>cost |
|--------------------------------------|----|--------------|-------|----------------------|
| House Units with 1+1 Bedrooms        | 3  | 65           | 23,6% | 39 741 €             |
| House Units with 2+1 Bedrooms        | 4  | 75           | 36,5% | 46 087 €             |
| House Units with 3+1 Bedrooms        | 2  | 102          | 24,8% | 62 467 €             |
| House Units with 4+1 Bedrooms        | 1  | 121          | 14,6% | 73 836 €             |

TOTAL 10 824 504 735 €

€ / m2 612 €

Average Cost / House Unit 50 473 €