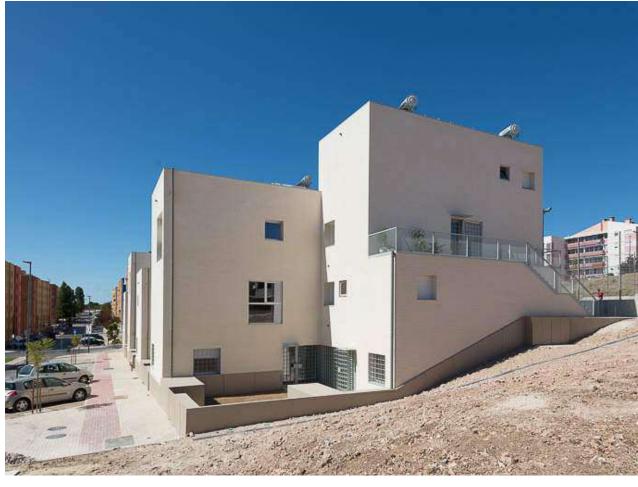

euse of waters



FULLY ACCESSIBLE SHOWER AREA WITH INSET FLOOR DRAIN



















#### Typological evolution

















| Module and House Units area and cost | nº | Area<br>(m2) | %     | construction<br>cost |
|--------------------------------------|----|--------------|-------|----------------------|
| House Units with 1+1 Bedrooms        | 3  | 65           | 23,6% | 39 741 €             |
| House Units with 2+1 Bedrooms        | 4  | 75           | 36,5% | 46 087 €             |
| House Units with 3+1 Bedrooms        | 2  | 102          | 24,8% | 62 467 €             |
| House Units with 4+1 Bedrooms        | 1  | 121          | 14,6% | 73 836 €             |

TOTAL 10 824 504 735 €

€ / m2 612 €

Average Cost / House Unit 50 473 €