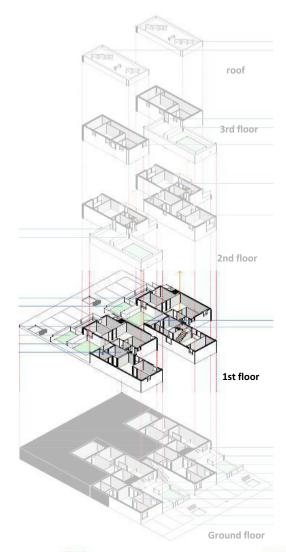

es advantage of the existing topography in order to maximise level access into the residential units. Each plot has two levels of access, one from each street bounding each plot.

As a strategy, all seven single level units alongside the 4-bedroom unit are located at one of the street levels.

The three bedroom units are accessed via external steps and through a private elevated terrace.

This way, the project achieves 80% level access.













#### **Solar Panels**

The taller volumes will be crowned by individual solar panels that will supply the hot water for each unit.

















#### **Ground level**



- 1 Living Room
- 2 Kitchen
- 3 Bedroom
- 4 Bathroom
- 5 Drying room
- 6 Terrace
- 7 Convertible room
- T1 1 Bedroom Unit, etc.







6

2

4

1

6



#### 1st floor plan



- 1 Living Room
- 2 Kitchen
- 3 Bedroom
- 4 Bathroom
- 5 Drying room
- 6 Terrace
- 7 Convertible room
- T1 1 Bedroom Unit, etc.









upper street



Ajuntament de Barcelona



#### 2nd floor plan



- 1 Living Room
- 2 Kitchen
- 3 Bedroom
- 4 Bathroom
- 5 Drying room
- 6 Terrace
- 7 Convertible room
- T1 1 Bedroom Unit, etc.







6



upper street



#### 3rd floor plan



- 1 Living Room
- 2 Kitchen
- 3 Bedroom
- 4 Bathroom
- 5 Drying room
- 6 Terrace
- 7 Convertible room
- T1 1 Bedroom Unit, etc.









3

4

T3 2nd level



3

T3 2nd

level

6





#### Top view























## Acessibility and reuse of waters



FULLY ACCESSIBLE SHOWER AREA WITH INSET FLOOR DRAIN



















#### Typological evolution

















| Module and House Units area and cost |