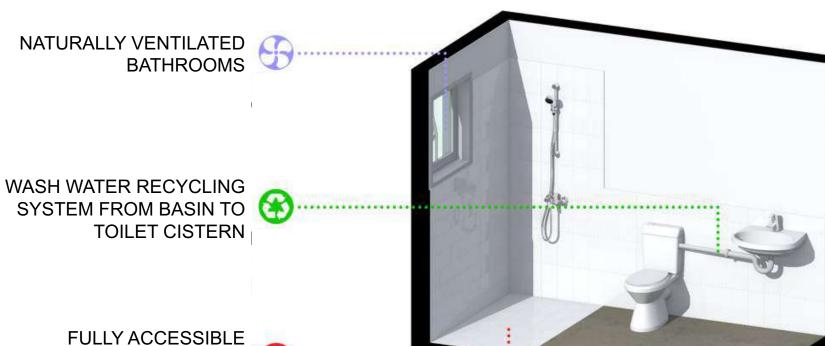

- 2 Kitchen
- 3 Bedroom
- 4 Bathroom
- 5 Drying room
- 6 Terrace
- 7 Convertible room
- T1 1 Bedroom Unit, etc.







6

2

4

1

6



#### 1st floor plan



- 1 Living Room
- 2 Kitchen
- 3 Bedroom
- 4 Bathroom
- 5 Drying room
- 6 Terrace
- 7 Convertible room
- T1 1 Bedroom Unit, etc.









upper street



Ajuntament de Barcelona



#### 2nd floor plan



- 1 Living Room
- 2 Kitchen
- 3 Bedroom
- 4 Bathroom
- 5 Drying room
- 6 Terrace
- 7 Convertible room
- T1 1 Bedroom Unit, etc.







6



upper street



#### 3rd floor plan



- 1 Living Room
- 2 Kitchen
- 3 Bedroom
- 4 Bathroom
- 5 Drying room
- 6 Terrace
- 7 Convertible room
- T1 1 Bedroom Unit, etc.









3

4

T3 2nd level



3

T3 2nd

level

6





#### Top view























## Acessibility and reuse of waters



FULLY ACCESSIBLE SHOWER AREA WITH INSET FLOOR DRAIN



















#### Typological evolution

















| Module and House Units area and cost | nº | Area<br>(m2) | %     | construction<br>cost |
|--------------------------------------|----|--------------|-------|----------------------|
| House Units with 1+1 Bedrooms        | 3  | 65           | 23,6% | 39 741 €             |
| House Units with 2+1 Bedrooms        | 4  | 75           | 36,5% | 46 087 €             |
| House Units with 3+1 Bedrooms        | 2  | 102          | 24,8% | 62 467 €             |
| House Units with 4+1 Bedrooms        | 1  | 121          | 14,6% | 73 836 €             |

TOTAL 10 824 504 735 €

€ / m2 612 €

Average Cost / House Unit 50 473 €