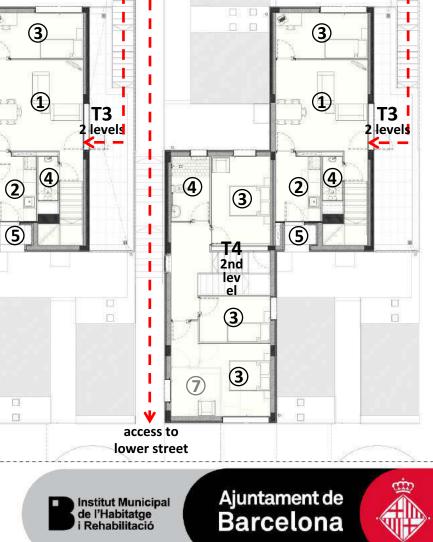

l steps and through a private elevated terrace.

This way, the project achieves 80% level access.













#### **Solar Panels**

The taller volumes will be crowned by individual solar panels that will supply the hot water for each unit.

















#### **Ground level**



- 1 Living Room
- 2 Kitchen
- 3 Bedroom
- 4 Bathroom
- 5 Drying room
- 6 Terrace
- 7 Convertible room
- T1 1 Bedroom Unit, etc.







6

2

4

1

6



#### 1st floor plan



- 1 Living Room
- 2 Kitchen
- 3 Bedroom
- 4 Bathroom
- 5 Drying room
- 6 Terrace
- 7 Convertible room
- T1 1 Bedroom Unit, etc.









upper street



Ajuntament de Barcelona



#### 2nd floor plan



- 1 Living Room
- 2 Kitchen
- 3 Bedroom
- 4 Bathroom
- 5 Drying room
- 6 Terrace
- 7 Convertible room
- T1 1 Bedroom Unit, etc.







6



upper street



#### 3rd floor plan



- 1 Living Room
- 2 Kitchen
- 3 Bedroom
- 4 Bathroom
- 5 Drying room
- 6 Terrace
- 7 Convertible room
- T1 1 Bedroom Unit, etc.









3

4

T3 2nd level



3

T3 2nd

level

6





#### Top view























## Acessibility and reuse of waters



FULLY ACCESSIBLE SHOWER AREA WITH INSET FLOOR DRAIN



















#### Typological evolution

















| Module and House Units area and cost | nº | Area<br>(m2) | %     | construction<br>cost |
|--------------------------------------|----|--------------|-------|----------------------|
| House Units with 1+1 Bedrooms        | 3  | 65           | 23,6% | 39 741 €             |
| House Units with 2+1 Bedrooms        | 4  | 75           | 36,5% | 46 087 €             |
| House Units wi