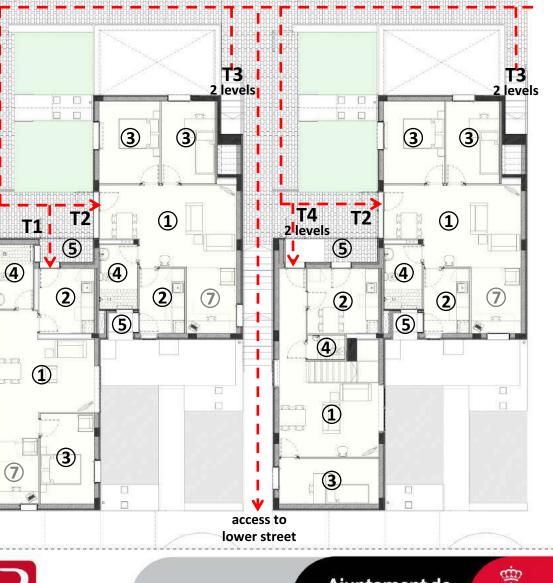

one from each street bounding each plot.

As a strategy, all seven single level units alongside the 4-bedroom unit are located at one of the street levels.

The three bedroom units are accessed via external steps and through a private elevated terrace.

This way, the project achieves 80% level access.













#### **Solar Panels**

The taller volumes will be crowned by individual solar panels that will supply the hot water for each unit.

















#### **Ground level**



- 1 Living Room
- 2 Kitchen
- 3 Bedroom
- 4 Bathroom
- 5 Drying room
- 6 Terrace
- 7 Convertible room
- T1 1 Bedroom Unit, etc.







6

2

4

1

6



#### 1st floor plan



- 1 Living Room
- 2 Kitchen
- 3 Bedroom
- 4 Bathroom
- 5 Drying room
- 6 Terrace
- 7 Convertible room
- T1 1 Bedroom Unit, etc.









upper street



Ajuntament de Barcelona



#### 2nd floor plan



- 1 Living Room
- 2 Kitchen
- 3 Bedroom
- 4 Bathroom
- 5 Drying room
- 6 Terrace
- 7 Convertible room
- T1 1 Bedroom Unit, etc.







6



upper street



#### 3rd floor plan



- 1 Living Room
- 2 Kitchen
- 3 Bedroom
- 4 Bathroom
- 5 Drying room
- 6 Terrace
- 7 Convertible room
- T1 1 Bedroom Unit, etc.









3

4

T3 2nd level



3

T3 2nd

level

6





#### Top view























## Acessibility and reuse of waters



FULLY ACCESSIBLE SHOWER AREA WITH INSET FLOOR DRAIN



















#### Typological evolution

















| Module and House Units area and cost | nº | Area<br>(m2) | %     | construction<br>cost |
|--------------------------------------|----|--------------|-------|------------------