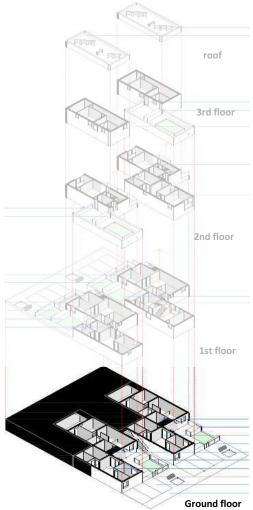

g units of the lower volumes. This stategy promotes usability whilst contributing to urban and social sustainability.



Cultivable plots









#### Access

The project takes advantage of the existing topography in order to maximise level access into the residential units. Each plot has two levels of access, one from each street bounding each plot.

As a strategy, all seven single level units alongside the 4-bedroom unit are located at one of the street levels.

The three bedroom units are accessed via external steps and through a private elevated terrace.

This way, the project achieves 80% level access.













#### **Solar Panels**

The taller volumes will be crowned by individual solar panels that will supply the hot water for each unit.

















#### **Ground level**



- 1 Living Room
- 2 Kitchen
- 3 Bedroom
- 4 Bathroom
- 5 Drying room
- 6 Terrace
- 7 Convertible room
- T1 1 Bedroom Unit, etc.







6

2

4

1

6



#### 1st floor plan



- 1 Living Room
- 2 Kitchen
- 3 Bedroom
- 4 Bathroom
- 5 Drying room
- 6 Terrace
- 7 Convertible room
- T1 1 Bedroom Unit, etc.









upper street



Ajuntament de Barcelona



#### 2nd floor plan



- 1 Living Room
- 2 Kitchen
- 3 Bedroom
- 4 Bathroom
- 5 Drying room
- 6 Terrace
- 7 Convertible room
- T1 1 Bedroom Unit, etc.







6



upper street



#### 3rd floor plan



- 1 Living Room
- 2 Kitchen
- 3 Bedroom
- 4 Bathroom
- 5 Drying room
- 6 Terrace
- 7 Convertible room
- T1 1 Bedroom Unit, etc.









3

4

T3 2nd level



3

T3 2nd

level

6





#### Top view























## Acessibility and