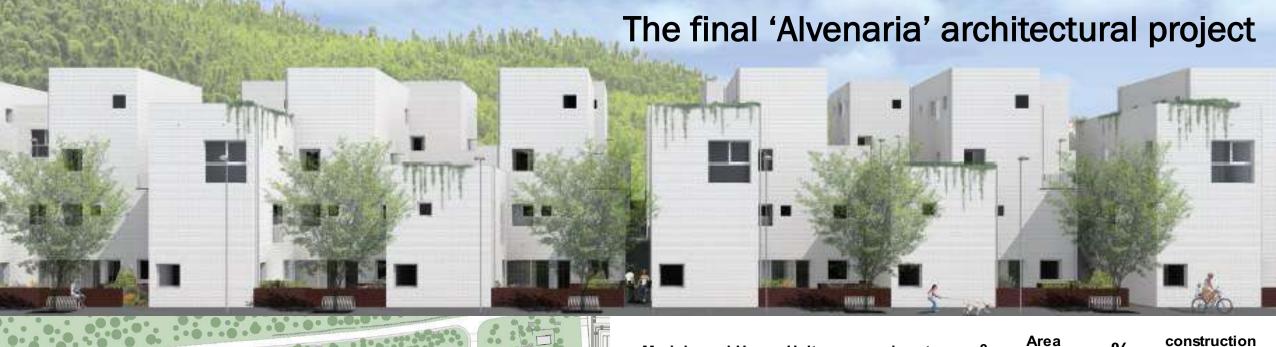

6

2

4

1

6



#### 1st floor plan



- 1 Living Room
- 2 Kitchen
- 3 Bedroom
- 4 Bathroom
- 5 Drying room
- 6 Terrace
- 7 Convertible room
- T1 1 Bedroom Unit, etc.









upper street



Ajuntament de Barcelona



#### 2nd floor plan



- 1 Living Room
- 2 Kitchen
- 3 Bedroom
- 4 Bathroom
- 5 Drying room
- 6 Terrace
- 7 Convertible room
- T1 1 Bedroom Unit, etc.







6



upper street



#### 3rd floor plan



- 1 Living Room
- 2 Kitchen
- 3 Bedroom
- 4 Bathroom
- 5 Drying room
- 6 Terrace
- 7 Convertible room
- T1 1 Bedroom Unit, etc.









3

4

T3 2nd level



3

T3 2nd

level

6





#### Top view























## Acessibility and reuse of waters



FULLY ACCESSIBLE SHOWER AREA WITH INSET FLOOR DRAIN



















#### Typological evolution

















| Module and House Units area and cost | nº | Area<br>(m2) | %     | construction<br>cost |
|--------------------------------------|----|--------------|-------|----------------------|
| House Units with 1+1 Bedrooms        | 3  | 65           | 23,6% | 39 741 €             |
| House Units with 2+1 Bedrooms        | 4  | 75           | 36,5% | 46 087 €             |
| House Units with 3+1 Bedrooms        | 2  | 102          | 24,8% | 62 467 €             |
| House Units with 4+1 Bedrooms        | 1  | 121          | 14,6% | 73 836 €             |

TOTAL 10 824 504 735 €

€ / m2 612 €

Average Cost / House Unit 50 473 €