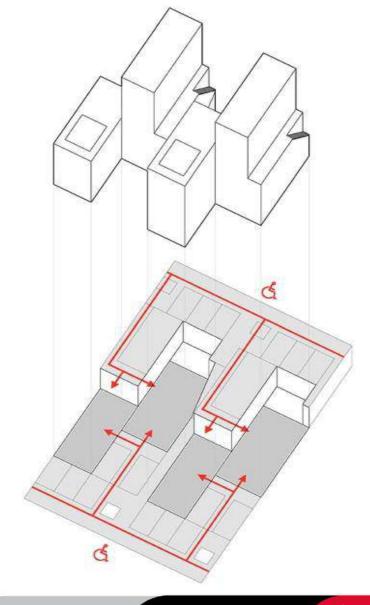

their allotment acting as a front garden.

The two elevated 3-bedroom residences occupying the taller volumes will have their allotments on the adjacent flat roof of neighbouring units of the lower volumes. This stategy promotes usability whilst contributing to urban and social sustainability.



Cultivable plots









#### Access

The project takes advantage of the existing topography in order to maximise level access into the residential units. Each plot has two levels of access, one from each street bounding each plot.

As a strategy, all seven single level units alongside the 4-bedroom unit are located at one of the street levels.

The three bedroom units are accessed via external steps and through a private elevated terrace.

This way, the project achieves 80% level access.













#### **Solar Panels**

The taller volumes will be crowned by individual solar panels that will supply the hot water for each unit.

















#### **Ground level**



- 1 Living Room
- 2 Kitchen
- 3 Bedroom
- 4 Bathroom
- 5 Drying room
- 6 Terrace
- 7 Convertible room
- T1 1 Bedroom Unit, etc.







6

2

4

1

6



#### 1st floor plan



- 1 Living Room
- 2 Kitchen
- 3 Bedroom
- 4 Bathroom
- 5 Drying room
- 6 Terrace
- 7 Convertible room
- T1 1 Bedroom Unit, etc.









upper street



Ajuntament de Barcelona



#### 2nd floor plan



- 1 Living Room
- 2 Kitchen
- 3 Bedroom
- 4 Bathroom
- 5 Drying room
- 6 Terrace
- 7 Convertible room
- T1 1 Bedroom Unit, etc.







6



upper street



#### 3rd floor plan



- 1 Living Room
- 2 Kitchen
- 3 Bedroom
- 4 Bathroom
- 5 Drying