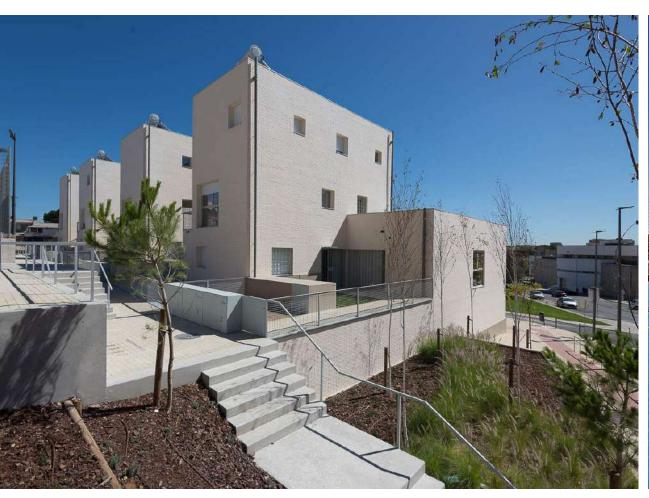

EA WITH INSET FLOOR DRAIN



















#### Typological evolution

















| Module and House Units area and cost | nº | Area<br>(m2) | %     | construction<br>cost |
|--------------------------------------|----|--------------|-------|----------------------|
| House Units with 1+1 Bedrooms        | 3  | 65           | 23,6% | 39 741 €             |
| House Units with 2+1 Bedrooms        | 4  | 75           | 36,5% | 46 087 €             |
| House Units with 3+1 Bedrooms        | 2  | 102          | 24,8% | 62 467 €             |
| House Units with 4+1 Bedrooms        | 1  | 121          | 14,6% | 73 836 €             |

TOTAL 10 824 504 735 €

€ / m2 612 €

Average Cost / House Unit 50 473 €