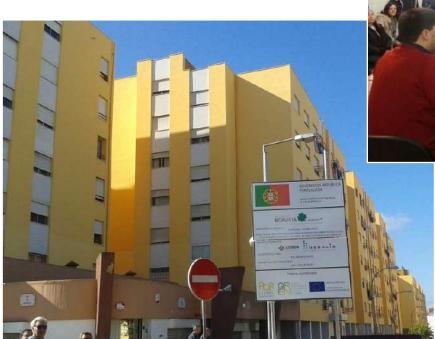

f an **outer layer of cork insulation** with a non-cement mortar which, in addition to **solving the afore-mentioned issues**, would allow for an **improvement of the effiency of the façades**, and **reduce future maintenance costs**.

In one of the buildings, several tests to the system have taken place in order to guarantee quality and the best investment choice.

After a public competition to select the contractor, more than 20.000m2 of this ecological solution were applied.

A second proposal consisted of the replacement of the previously inefficient windows by more than 3,000 (4,000m2) new eco-efficient windows with regulated ventilation.





















#### Coating and ecological insulation of façades

ETIC System final cost of 38€/m2 (Buildings 11/18 and 19/26: > 400 houses)

















#### Efficient window with regulated ventilation

1.2x1.1m window (all works): 258€

Ventilation unit: 40€ (>3,000 new windows and >4,000m2)

















Monitoring study and reports on housing comfort impact and energy consumptions before, during and after the interventions.

In March 2013 in 6 flats, Lisboa E-Nova installed equipment designed to continuously measure electricity consumption and environmental temperature and relative humidity.

The 6 flats were chosen according to varied typology and positioning, although the existence of a computer and internet connection to communicate results was a conditioning factor. It is important to note that of the 6 residents, Sandra's flat is on the ground floor and its walls had not undergone intervention by the ETIC system.