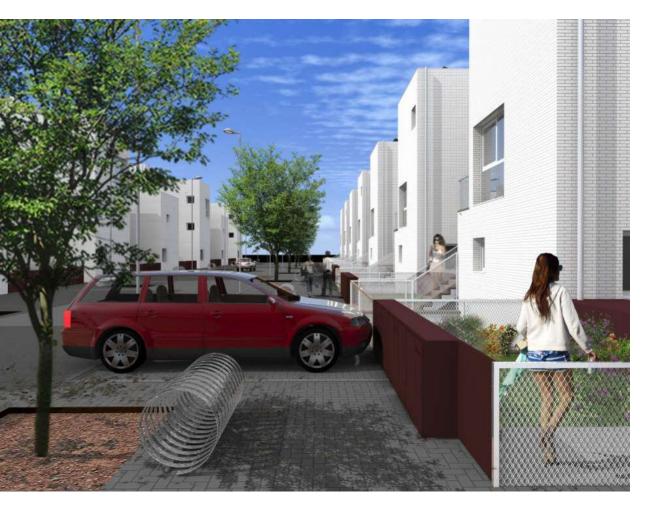

## Acessibility and reuse of waters



FULLY ACCESSIBLE SHOWER AREA WITH INSET FLOOR DRAIN



















#### Typological evolution

















| Module and House Units area and cost | nº | Area<br>(m2) | %     | construction<br>cost |
|--------------------------------------|----|--------------|-------|----------------------|
| House Units with 1+1 Bedrooms        | 3  | 65           | 23,6% | 39 741 €             |
| House Units with 2+1 Bedrooms        | 4  | 75           | 36,5% | 46 087 €             |
| House Units with 3+1 Bedrooms        | 2  | 102          | 24,8% | 62 467 €             |
| House Units with 4+1 Bedrooms        | 1  | 121          | 14,6% | 73 836 €             |

TOTAL 10 824 504 735 €

€ / m2 612 €

Average Cost / House Unit 50 473 €