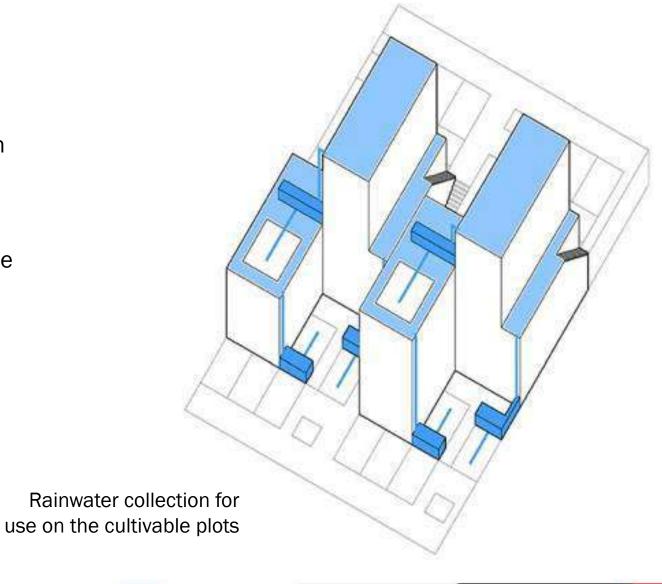

four volumes.

Each volume is shifted away and towards the street either side, with the staggered arrangement generating two small plazas on each side of the plot, along each street. Vertical adjustments are made to accommodate the required volume and areas creating a variety of roof levels amongst the four volumes.

Lastly, horizontal adjustments create the external access into the upper units, correcting the volumes and areas to meet the brief requirements.













Τ4

#### Water

Rain water is collected from the roof surfaces and stored in individual water tanks located within each allotment.

These masonry elements are integrated in the design of boundaries and thresholds that define the territories of the public space of the street and communal outdoor space of the allotments.











#### Insolation

The fragmented massing allows for solar penetration to all units. All units have multiple aspects and orientation benefiting from good solar exposure.













#### **Allotments**

Each residential unit will have direct access to an allotment. Resulting from the access and topographical strategy, 80% of the units will have their allotment acting as a front garden.

The two elevated 3-bedroom residences occupying the taller volumes will have their allotments on the adjacent flat roof of neighbouring units of the lower volumes. This stategy promotes usability whilst contributing to urban and social sustainability.



Cultivable plots









#### Access

The project takes advantage of the existing topography in order to maximise level access into the residenti