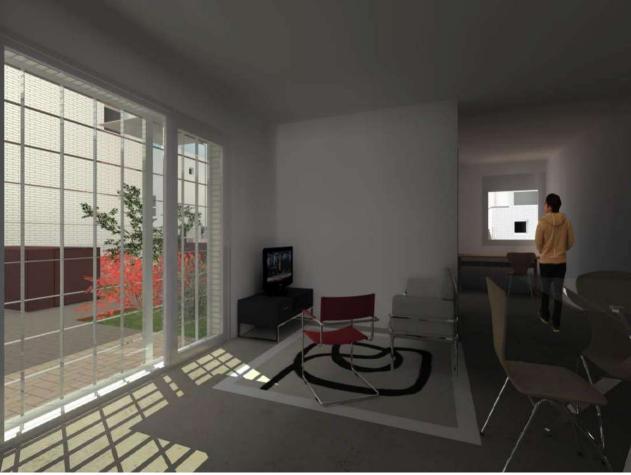

sibility and reuse of waters



FULLY ACCESSIBLE SHOWER AREA WITH INSET FLOOR DRAIN



















#### Typological evolution

















| Module and House Units area and cost | nº | Area<br>(m2) | %     | construction<br>cost |
|--------------------------------------|----|--------------|-------|----------------------|
| House Units with 1+1 Bedrooms        | 3  | 65           | 23,6% | 39 741 €             |
| House Units with 2+1 Bedrooms        | 4  | 75           | 36,5% | 46 087 €             |
| House Units with 3+1 Bedrooms        | 2  | 102          | 24,8% | 62 467 €             |
| House Units with 4+1 Bedrooms        | 1  | 121          | 14,6% | 73 836 €             |

TOTAL 10 824 504 735 €

€ / m2 612 €

Average Cost / House Unit 50 473 €